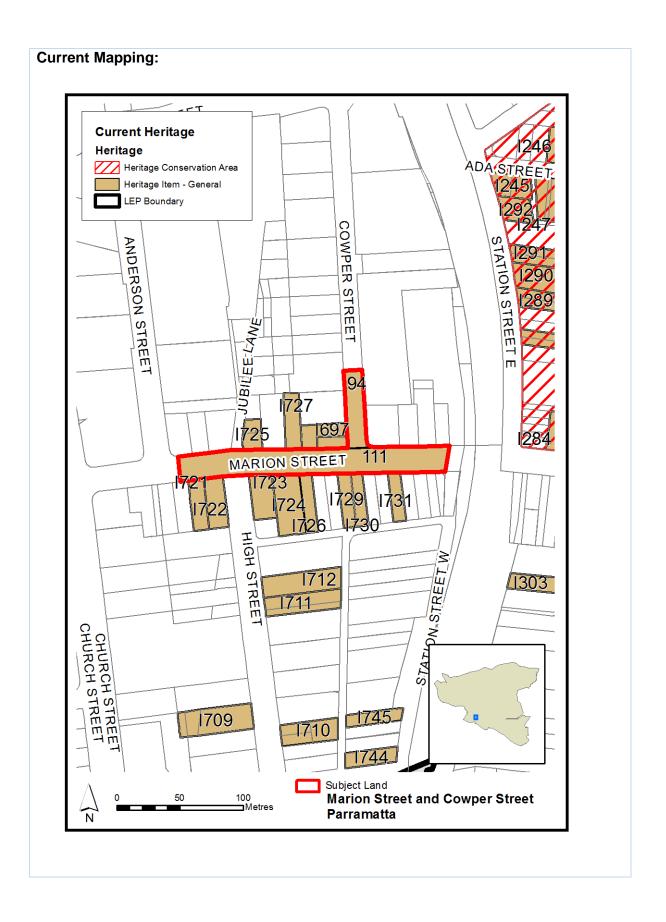

| Item 9                                                      |                                                                                                                                                                                                                                                          |
|-------------------------------------------------------------|----------------------------------------------------------------------------------------------------------------------------------------------------------------------------------------------------------------------------------------------------------|
| Marion and Cowper Street, Parramatta Amend the Heritage Map |                                                                                                                                                                                                                                                          |
| Proposed Amendment                                          | <ul> <li>To remove the heritage mapping of these roads and their<br/>labels '94' and '111' respectively as they are not identified<br/>in the LEP and do not have any heritage significance.</li> </ul>                                                  |
| Explanation                                                 | Neither item is listed in Sch. 5 of the PLEP 2011, Neither are these areas defined as archaeological sites in Schedule 5 of the LEP. From investigations conducted by staff, the inclusion of these items on the heritage map appears to be a map error. |