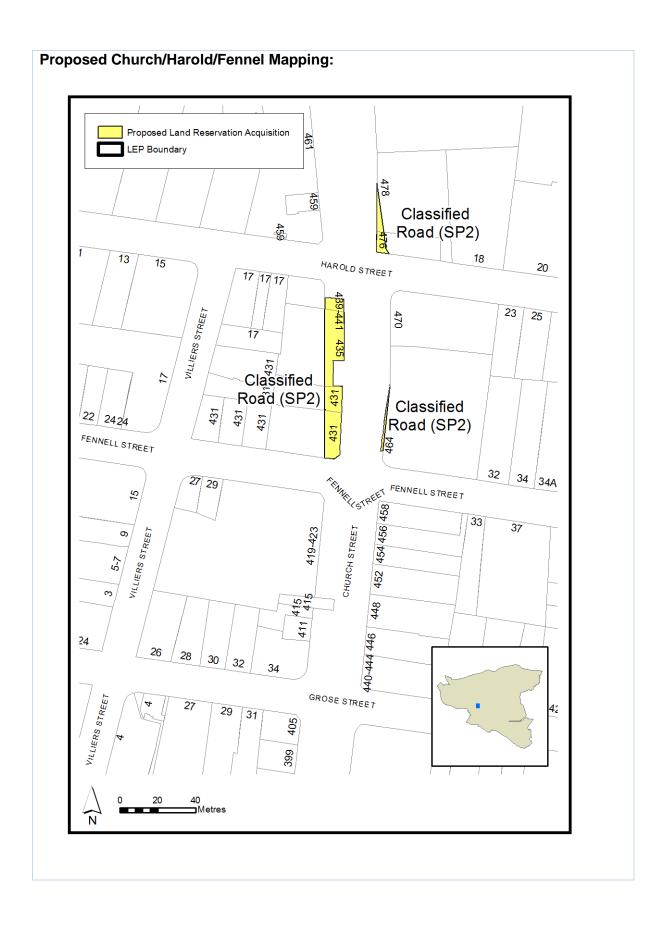

| Item 16                                     |                                                                                                                                                                                                                     |  |
|---------------------------------------------|---------------------------------------------------------------------------------------------------------------------------------------------------------------------------------------------------------------------|--|
| Various sites, Parramatta Amend the LRA Map |                                                                                                                                                                                                                     |  |
| Proposed Amendment                          | <ul> <li>To show SP2 Road Reservations aligned with lot<br/>boundaries near Church, Harrold and Fennell Streets,<br/>Parramatta and Church Street, Pennant Hills Road and<br/>Albert Street, Parramatta.</li> </ul> |  |
| Explanation                                 | Cadastre of LRA out of line with property boundaries on LRA map with cadastre to reflect reservation with private lots.                                                                                             |  |