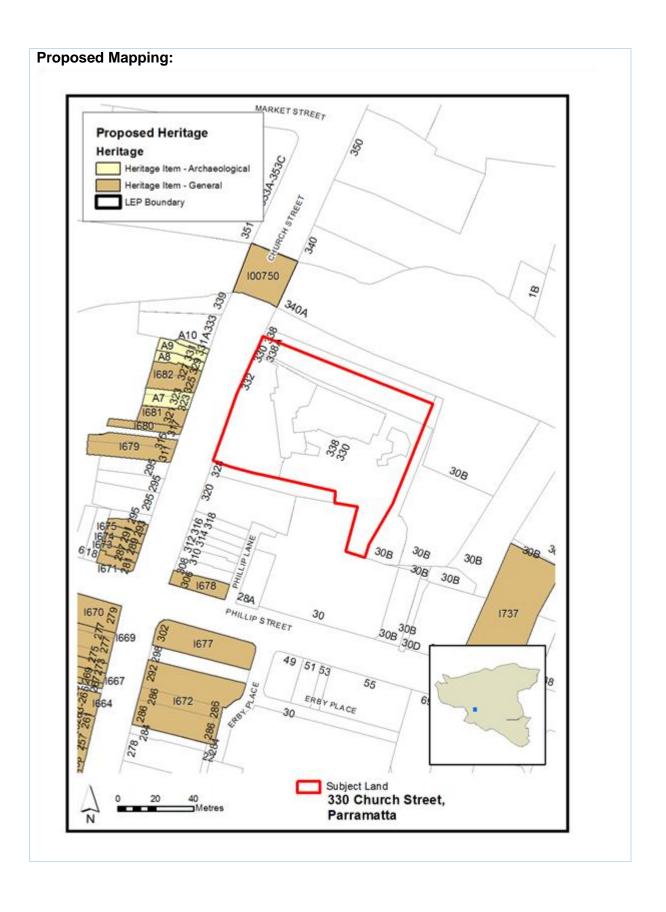

| <ul> <li>Amendment of Heritage Map and Heritage Schedule</li> <li>Delete heritage listing of Item 86 at 330 Church Street,         Parramatta from Schedule 5 Environmental Heritage of         Parramatta LEP 2011</li> <li>Remove heritage designation relating to I86 in Sheet 1 of         the Heritage Map of Parramatta LEP 2011     </li> <li>This site has historically been heritage listed for its former         heritage value, being the location of the former David Jones         department store. On 19 October 2012 the Planning</li> </ul> | Item 13                                         |                                                                                                                                                                                                                                                                                                                                                                                                                                                                                                                                                                                                                                                                             |  |
|---------------------------------------------------------------------------------------------------------------------------------------------------------------------------------------------------------------------------------------------------------------------------------------------------------------------------------------------------------------------------------------------------------------------------------------------------------------------------------------------------------------------------------------------------------------|-------------------------------------------------|-----------------------------------------------------------------------------------------------------------------------------------------------------------------------------------------------------------------------------------------------------------------------------------------------------------------------------------------------------------------------------------------------------------------------------------------------------------------------------------------------------------------------------------------------------------------------------------------------------------------------------------------------------------------------------|--|
| Delete heritage listing of Item 86 at 330 Church Street,     Parramatta from Schedule 5 Environmental Heritage of     Parramatta LEP 2011     Remove heritage designation relating to I86 in Sheet 1 of     the Heritage Map of Parramatta LEP 2011     This site has historically been heritage listed for its former     heritage value, being the location of the former David Jones     department store. On 19 October 2012 the Planning                                                                                                                 | 330 Church Street, Parramatta                   |                                                                                                                                                                                                                                                                                                                                                                                                                                                                                                                                                                                                                                                                             |  |
| Parramatta from Schedule 5 Environmental Heritage of Parramatta LEP 2011  Remove heritage designation relating to I86 in Sheet 1 of the Heritage Map of Parramatta LEP 2011  This site has historically been heritage listed for its former heritage value, being the location of the former David Jones department store. On 19 October 2012 the Planning                                                                                                                                                                                                    | Amendment of Heritage Map and Heritage Schedule |                                                                                                                                                                                                                                                                                                                                                                                                                                                                                                                                                                                                                                                                             |  |
| heritage value, being the location of the former David Jones department store. On 19 October 2012 the Planning                                                                                                                                                                                                                                                                                                                                                                                                                                                | Proposed Amendment                              | Parramatta from Schedule 5 Environmental Heritage of Parramatta LEP 2011  Remove heritage designation relating to I86 in Sheet 1 of                                                                                                                                                                                                                                                                                                                                                                                                                                                                                                                                         |  |
| for a mixed use development on this site (MP10_0171). A Construction Certificate for the demolition of all structures on                                                                                                                                                                                                                                                                                                                                                                                                                                      | Explanation                                     | heritage value, being the location of the former David Jones department store. On 19 October 2012 the Planning Assessment Commission approved a development application for a mixed use development on this site (MP10_0171). A Construction Certificate for the demolition of all structures on the site and the construction of this development was approved on 20 December 2013 (CC/633/2013) and a new mixed use development is complete. As such, nothing of heritage value remains on the site. OEH notified Council in July 2018 that they were satisfied that the heritage listing for the site may be removed in July 2018 (see Council Ref: D06250276). The site |  |
| Current Mapping:                                                                                                                                                                                                                                                                                                                                                                                                                                                                                                                                              |                                                 |                                                                                                                                                                                                                                                                                                                                                                                                                                                                                                                                                                                                                                                                             |  |