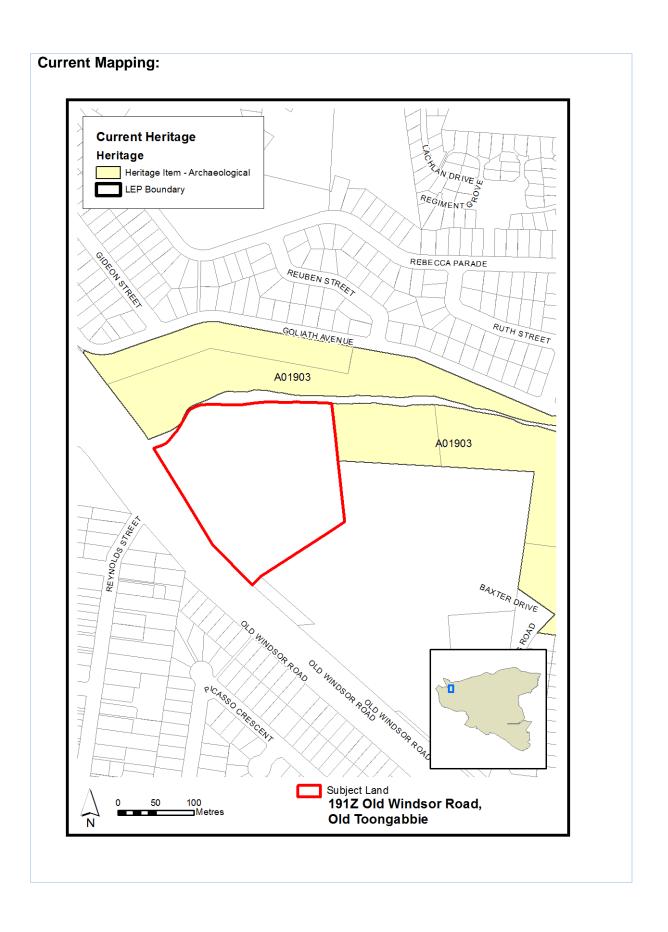

| Item 6                                                                                          |                                                                                                                                                                                                                                                                                                                        |  |
|-------------------------------------------------------------------------------------------------|------------------------------------------------------------------------------------------------------------------------------------------------------------------------------------------------------------------------------------------------------------------------------------------------------------------------|--|
| 191Z Old Windsor Road, Old Toongabbie (Part Lot 1, DP 780050) Amend the Heritage Map & Schedule |                                                                                                                                                                                                                                                                                                                        |  |
| Proposed Amendment                                                                              | <ul> <li>To list northern part Lot 1, DP780050 as part of item<br/>A01903 in Schedule 5 to reflect the extent of the State<br/>listing of Toongabbie Government Farm Archaeology Site.</li> </ul>                                                                                                                      |  |
| Explanation                                                                                     | Toongabbie Government Farm Archaeological Site A01903 State listing affects part of Lot 1, DP 780050. This part of the property is listed in Schedule 5 of Parramatta LEP, is included in the NSW SHI Heritage Inventory for the site and also the northern edge of Lot 1, DP 780050 is mapped on SHR 01903 Plan 2115. |  |