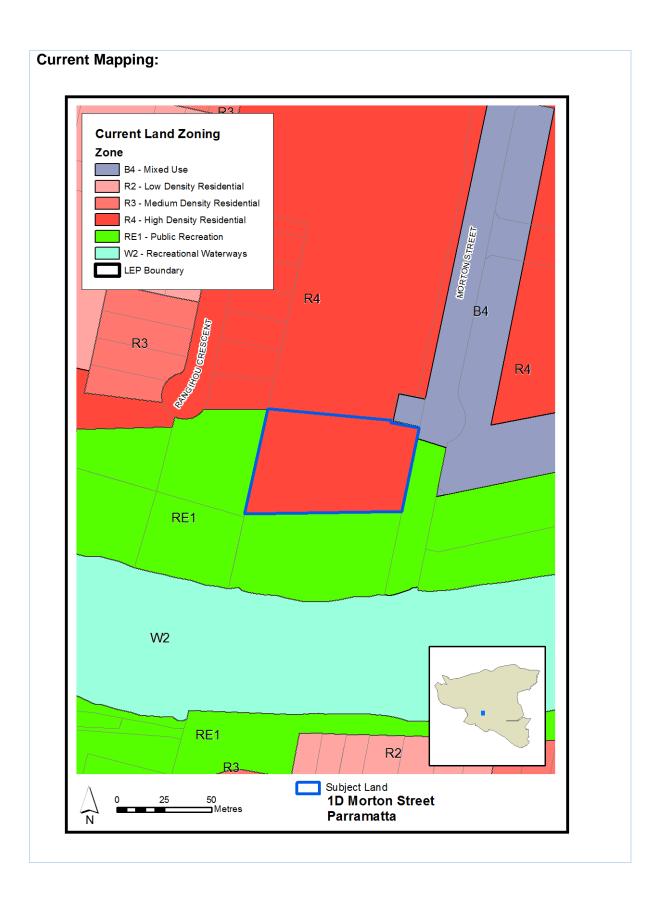

# Current Mapping:

| Item 5                                                                         |                                                                                                                                                                                                                                                                                                                                                                                                                                                                                                                                                                                                                                                                     |  |
|--------------------------------------------------------------------------------|---------------------------------------------------------------------------------------------------------------------------------------------------------------------------------------------------------------------------------------------------------------------------------------------------------------------------------------------------------------------------------------------------------------------------------------------------------------------------------------------------------------------------------------------------------------------------------------------------------------------------------------------------------------------|--|
| 1D Morton Street, Parramatta (Lot 2, DP 1221620) Amend the Land Use Zoning Map |                                                                                                                                                                                                                                                                                                                                                                                                                                                                                                                                                                                                                                                                     |  |
| Proposed Amendment                                                             | To amend the land use zoning for the site from R4 High<br>Density Residential to RE1 Public Recreation given the<br>outcomes of the VPA, DA, Certificate of Title and ownership<br>to council for community purposes.                                                                                                                                                                                                                                                                                                                                                                                                                                               |  |
| Explanation                                                                    | The dedication of land at 1D Morton Street was negotiated as part of Schedule 4, Item 1 of the VPA for 2 Morton Street, Parramatta. For 2 Morton Street, Parramatta, DA/391/2012 was to deliver a staged mixed use development and DA/165/2015 were determined for tree removal, new roads, subdivision and construction of a mixed use development containing 496 apartments and 4 retail/commercial tenancies. As part of the agreed VPA and determination it was agreed that the land be dedicated to Council for community purposes is described a public reserve as identified in the Certificate of Title issued 29 September 2016 (Council Ref: LDOC009013). |  |