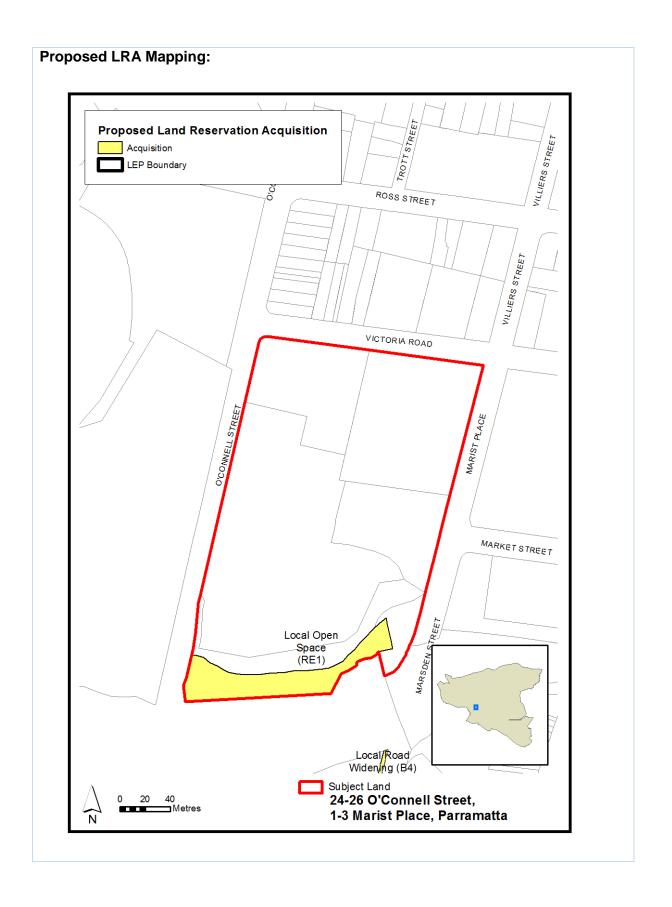

| Item 15                                                                                                                                                     |                                                                                                                                                                                                                                           |  |
|-------------------------------------------------------------------------------------------------------------------------------------------------------------|-------------------------------------------------------------------------------------------------------------------------------------------------------------------------------------------------------------------------------------------|--|
| 24 O'Connell St, 26 O'Connell Street, 1 Marist Place and 3 Marist Place, Parramatta Amend the Land Use Zoning, Heritage, Lot Size and Land Reservation Maps |                                                                                                                                                                                                                                           |  |
| Proposed Amendment                                                                                                                                          | <ul> <li>To ensure the cadaster in Land Use Zoning, Heritage, Lot<br/>Size and Land Reserved for Acquisition Maps are aligned<br/>with property boundaries on this block.</li> </ul>                                                      |  |
| Explanation                                                                                                                                                 | The misalignment between the controls and the cadastre is about 8 metres (at the worst point) as shown below. Would ensure that planning controls of Land Use Zoning, Heritage and Land acquisition are aligned with property boundaries. |  |