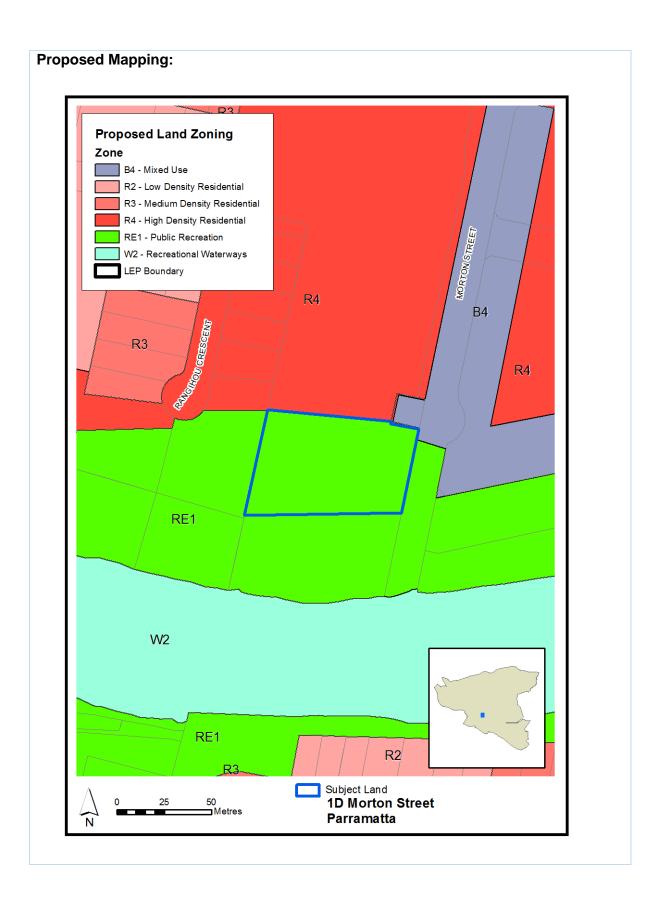

# Current Mapping:

| Item 5                                                                         |                                                                                                                                                                                                                                                                                                                                                                                                                                                                                                                                                                                                                                                                     |  |
|--------------------------------------------------------------------------------|---------------------------------------------------------------------------------------------------------------------------------------------------------------------------------------------------------------------------------------------------------------------------------------------------------------------------------------------------------------------------------------------------------------------------------------------------------------------------------------------------------------------------------------------------------------------------------------------------------------------------------------------------------------------|--|
| 1D Morton Street, Parramatta (Lot 2, DP 1221620) Amend the Land Use Zoning Map |                                                                                                                                                                                                                                                                                                                                                                                                                                                                                                                                                                                                                                                                     |  |
| Proposed Amendment                                                             | To amend the land use zoning for the site from R4 High<br>Density Residential to RE1 Public Recreation given the<br>outcomes of the VPA, DA, Certificate of Title and ownership<br>to council for community purposes.                                                                                                                                                                                                                                                                                                                                                                                                                                               |  |
| Explanation                                                                    | The dedication of land at 1D Morton Street was negotiated as part of Schedule 4, Item 1 of the VPA for 2 Morton Street, Parramatta. For 2 Morton Street, Parramatta, DA/391/2012 was to deliver a staged mixed use development and DA/165/2015 were determined for tree removal, new roads, subdivision and construction of a mixed use development containing 496 apartments and 4 retail/commercial tenancies. As part of the agreed VPA and determination it was agreed that the land be dedicated to Council for community purposes is described a public reserve as identified in the Certificate of Title issued 29 September 2016 (Council Ref: LDOC009013). |  |