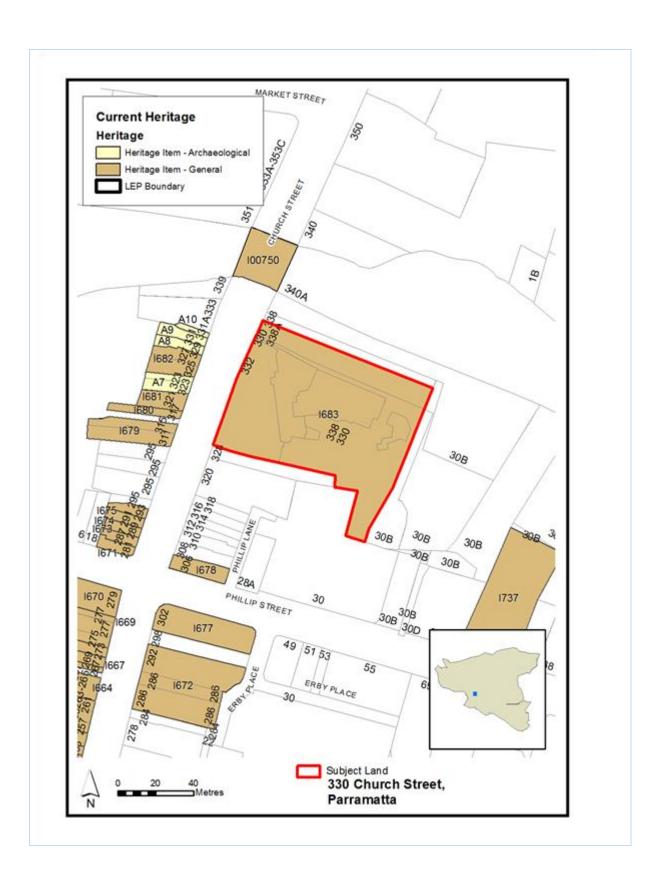

| <ul> <li>Amendment of Heritage Map and Heritage Schedule</li> <li>Delete heritage listing of Item 86 at 330 Church Street,         Parramatta from Schedule 5 Environmental Heritage of         Parramatta LEP 2011</li> <li>Remove heritage designation relating to I86 in Sheet 1 of         the Heritage Map of Parramatta LEP 2011     </li> <li>This site has historically been heritage listed for its former         heritage value, being the location of the former David Jones         department store. On 19 October 2012 the Planning</li> </ul> | Item 13                                         |                                                                                                                                                                                                                                                                                                                                                                                                                                                                                                                                                                                                                                                                             |  |
|---------------------------------------------------------------------------------------------------------------------------------------------------------------------------------------------------------------------------------------------------------------------------------------------------------------------------------------------------------------------------------------------------------------------------------------------------------------------------------------------------------------------------------------------------------------|-------------------------------------------------|-----------------------------------------------------------------------------------------------------------------------------------------------------------------------------------------------------------------------------------------------------------------------------------------------------------------------------------------------------------------------------------------------------------------------------------------------------------------------------------------------------------------------------------------------------------------------------------------------------------------------------------------------------------------------------|--|
| Delete heritage listing of Item 86 at 330 Church Street,     Parramatta from Schedule 5 Environmental Heritage of     Parramatta LEP 2011     Remove heritage designation relating to I86 in Sheet 1 of     the Heritage Map of Parramatta LEP 2011     This site has historically been heritage listed for its former     heritage value, being the location of the former David Jones     department store. On 19 October 2012 the Planning                                                                                                                 | 330 Church Street, Parramatta                   |                                                                                                                                                                                                                                                                                                                                                                                                                                                                                                                                                                                                                                                                             |  |
| Parramatta from Schedule 5 Environmental Heritage of Parramatta LEP 2011  Remove heritage designation relating to I86 in Sheet 1 of the Heritage Map of Parramatta LEP 2011  This site has historically been heritage listed for its former heritage value, being the location of the former David Jones department store. On 19 October 2012 the Planning                                                                                                                                                                                                    | Amendment of Heritage Map and Heritage Schedule |                                                                                                                                                                                                                                                                                                                                                                                                                                                                                                                                                                                                                                                                             |  |
| heritage value, being the location of the former David Jones department store. On 19 October 2012 the Planning                                                                                                                                                                                                                                                                                                                                                                                                                                                | Proposed Amendment                              | Parramatta from Schedule 5 Environmental Heritage of Parramatta LEP 2011  Remove heritage designation relating to I86 in Sheet 1 of                                                                                                                                                                                                                                                                                                                                                                                                                                                                                                                                         |  |
| for a mixed use development on this site (MP10_0171). A Construction Certificate for the demolition of all structures on                                                                                                                                                                                                                                                                                                                                                                                                                                      | Explanation                                     | heritage value, being the location of the former David Jones department store. On 19 October 2012 the Planning Assessment Commission approved a development application for a mixed use development on this site (MP10_0171). A Construction Certificate for the demolition of all structures on the site and the construction of this development was approved on 20 December 2013 (CC/633/2013) and a new mixed use development is complete. As such, nothing of heritage value remains on the site. OEH notified Council in July 2018 that they were satisfied that the heritage listing for the site may be removed in July 2018 (see Council Ref: D06250276). The site |  |
| Current Mapping:                                                                                                                                                                                                                                                                                                                                                                                                                                                                                                                                              |                                                 |                                                                                                                                                                                                                                                                                                                                                                                                                                                                                                                                                                                                                                                                             |  |