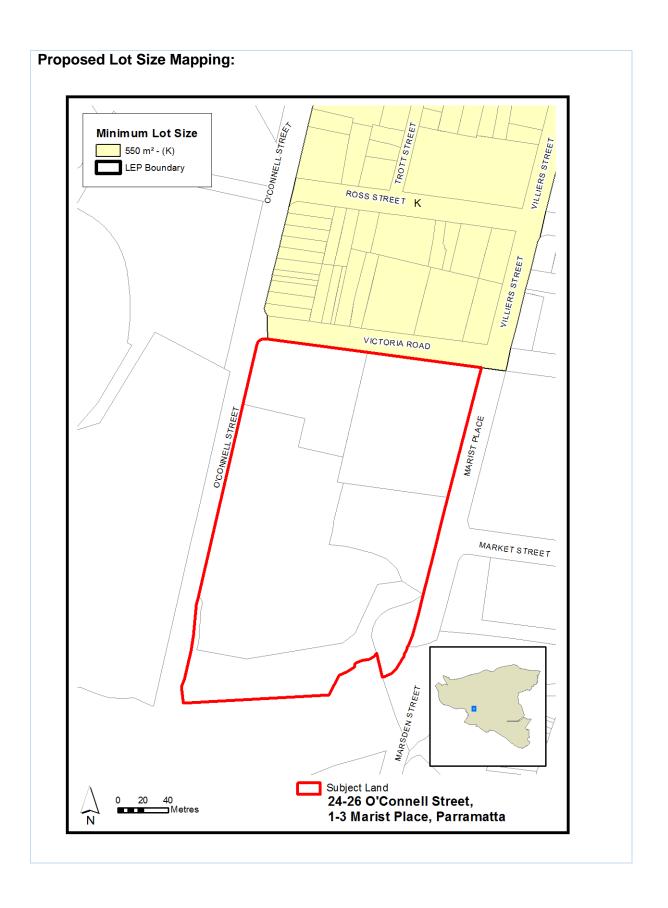

| Item 15                                                                                                                                                     |                                                                                                                                                                                                                                           |  |
|-------------------------------------------------------------------------------------------------------------------------------------------------------------|-------------------------------------------------------------------------------------------------------------------------------------------------------------------------------------------------------------------------------------------|--|
| 24 O'Connell St, 26 O'Connell Street, 1 Marist Place and 3 Marist Place, Parramatta Amend the Land Use Zoning, Heritage, Lot Size and Land Reservation Maps |                                                                                                                                                                                                                                           |  |
| Proposed Amendment                                                                                                                                          | <ul> <li>To ensure the cadaster in Land Use Zoning, Heritage, Lot<br/>Size and Land Reserved for Acquisition Maps are aligned<br/>with property boundaries on this block.</li> </ul>                                                      |  |
| Explanation                                                                                                                                                 | The misalignment between the controls and the cadastre is about 8 metres (at the worst point) as shown below. Would ensure that planning controls of Land Use Zoning, Heritage and Land acquisition are aligned with property boundaries. |  |