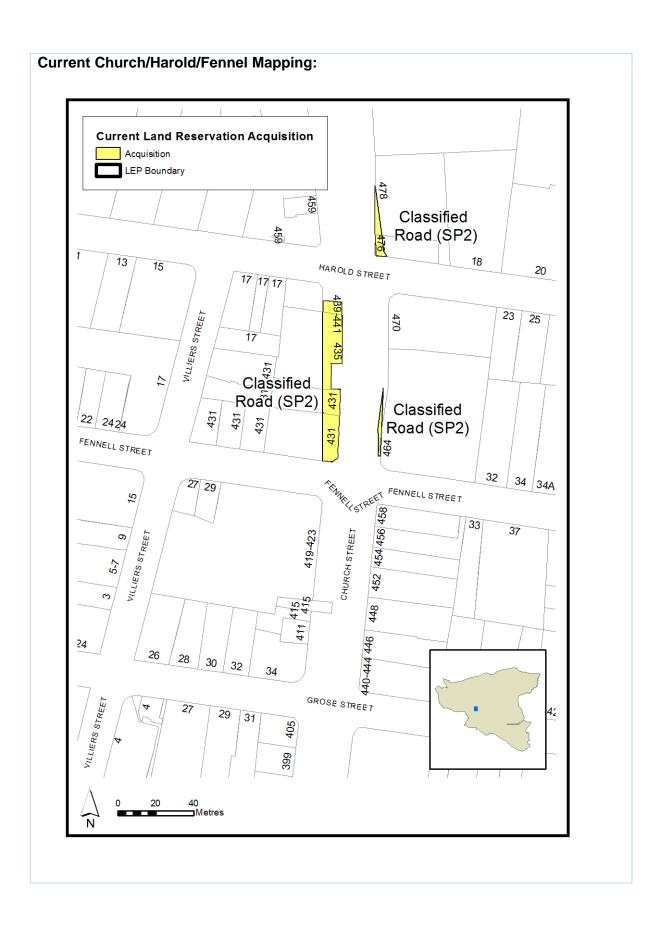

| Item 16                                     |                                                                                                                                                                                                                     |  |
|---------------------------------------------|---------------------------------------------------------------------------------------------------------------------------------------------------------------------------------------------------------------------|--|
| Various sites, Parramatta Amend the LRA Map |                                                                                                                                                                                                                     |  |
| Proposed Amendment                          | <ul> <li>To show SP2 Road Reservations aligned with lot<br/>boundaries near Church, Harrold and Fennell Streets,<br/>Parramatta and Church Street, Pennant Hills Road and<br/>Albert Street, Parramatta.</li> </ul> |  |
| Explanation                                 | Cadastre of LRA out of line with property boundaries on LRA map with cadastre to reflect reservation with private lots.                                                                                             |  |