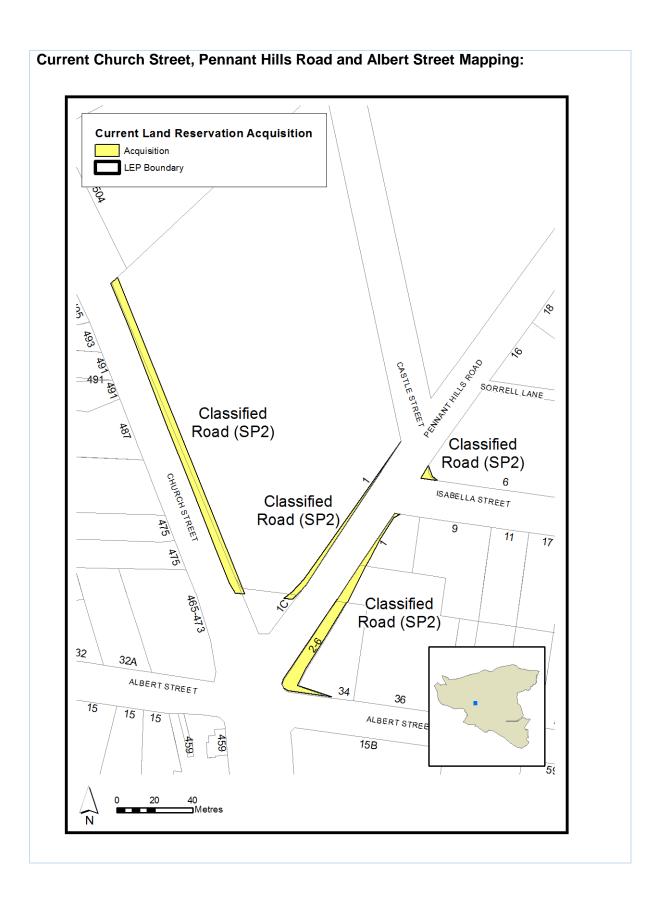

| Item 16                                     |                                                                                                                                                                                                                     |  |
|---------------------------------------------|---------------------------------------------------------------------------------------------------------------------------------------------------------------------------------------------------------------------|--|
| Various sites, Parramatta Amend the LRA Map |                                                                                                                                                                                                                     |  |
| Proposed Amendment                          | <ul> <li>To show SP2 Road Reservations aligned with lot<br/>boundaries near Church, Harrold and Fennell Streets,<br/>Parramatta and Church Street, Pennant Hills Road and<br/>Albert Street, Parramatta.</li> </ul> |  |
| Explanation                                 | Cadastre of LRA out of line with property boundaries on LRA map with cadastre to reflect reservation with private lots.                                                                                             |  |