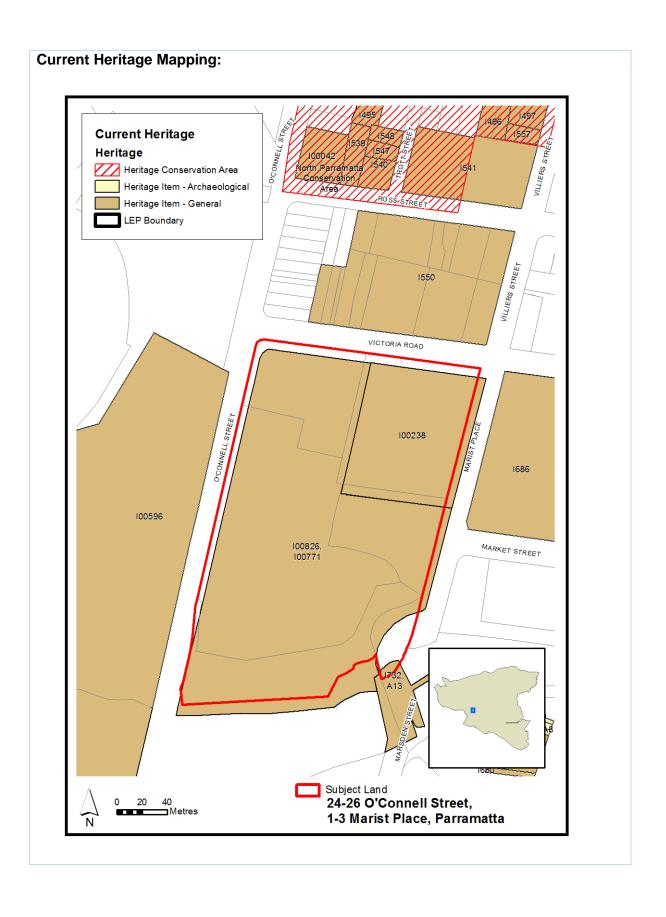

| Item 15                                                                                                                                                     |                                                                                                                                                                                                                                           |  |
|-------------------------------------------------------------------------------------------------------------------------------------------------------------|-------------------------------------------------------------------------------------------------------------------------------------------------------------------------------------------------------------------------------------------|--|
| 24 O'Connell St, 26 O'Connell Street, 1 Marist Place and 3 Marist Place, Parramatta Amend the Land Use Zoning, Heritage, Lot Size and Land Reservation Maps |                                                                                                                                                                                                                                           |  |
| Proposed Amendment                                                                                                                                          | <ul> <li>To ensure the cadaster in Land Use Zoning, Heritage, Lot<br/>Size and Land Reserved for Acquisition Maps are aligned<br/>with property boundaries on this block.</li> </ul>                                                      |  |
| Explanation                                                                                                                                                 | The misalignment between the controls and the cadastre is about 8 metres (at the worst point) as shown below. Would ensure that planning controls of Land Use Zoning, Heritage and Land acquisition are aligned with property boundaries. |  |