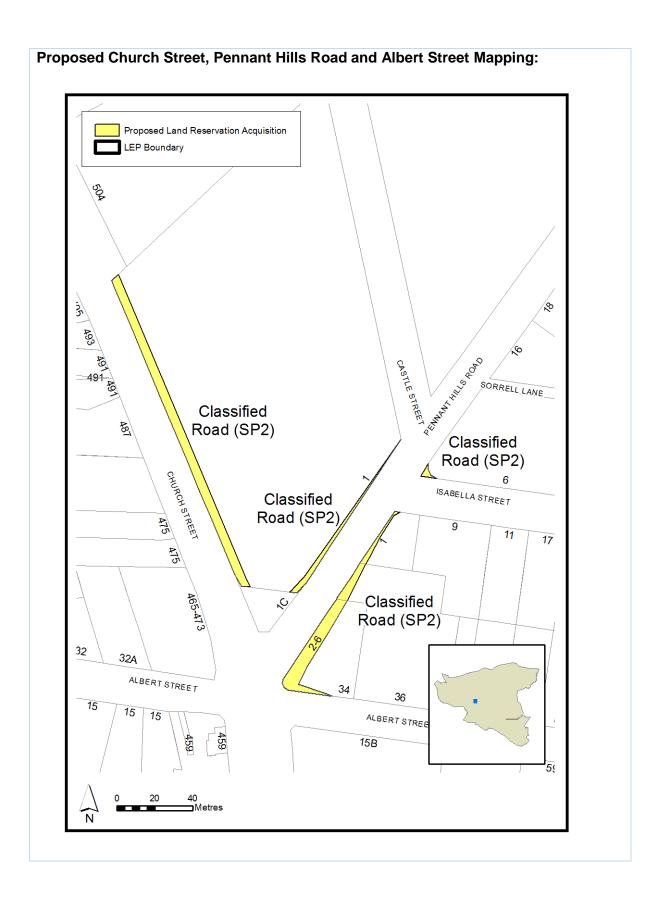

| Item 16                                     |                                                                                                                                                                                                                     |  |
|---------------------------------------------|---------------------------------------------------------------------------------------------------------------------------------------------------------------------------------------------------------------------|--|
| Various sites, Parramatta Amend the LRA Map |                                                                                                                                                                                                                     |  |
| Proposed Amendment                          | <ul> <li>To show SP2 Road Reservations aligned with lot<br/>boundaries near Church, Harrold and Fennell Streets,<br/>Parramatta and Church Street, Pennant Hills Road and<br/>Albert Street, Parramatta.</li> </ul> |  |
| Explanation                                 | Cadastre of LRA out of line with property boundaries on LRA map with cadastre to reflect reservation with private lots.                                                                                             |  |