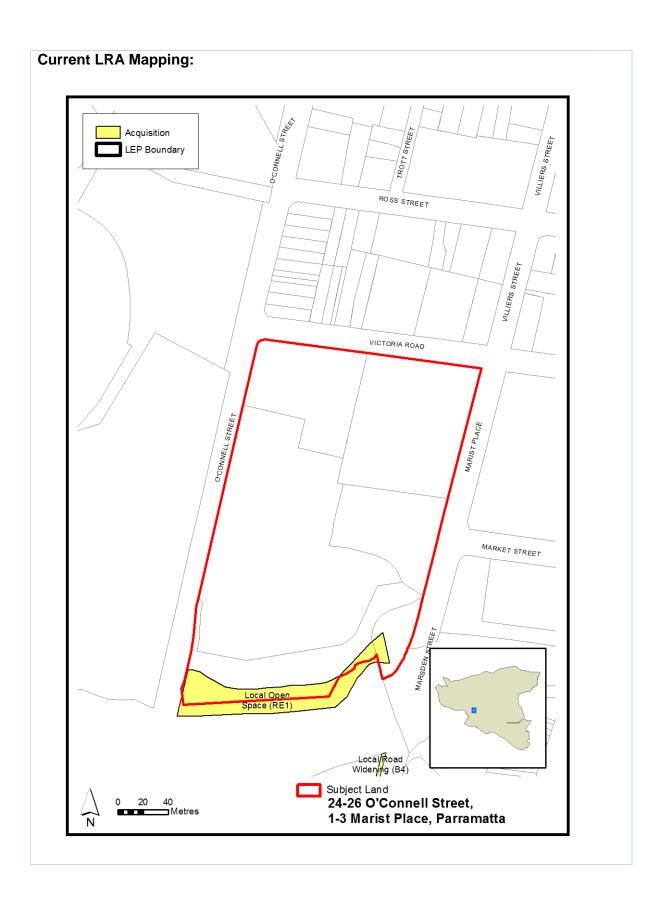

| Item 15                                                                                                                                                     |                                                                                                                                                                                                                                           |  |
|-------------------------------------------------------------------------------------------------------------------------------------------------------------|-------------------------------------------------------------------------------------------------------------------------------------------------------------------------------------------------------------------------------------------|--|
| 24 O'Connell St, 26 O'Connell Street, 1 Marist Place and 3 Marist Place, Parramatta Amend the Land Use Zoning, Heritage, Lot Size and Land Reservation Maps |                                                                                                                                                                                                                                           |  |
| Proposed Amendment                                                                                                                                          | <ul> <li>To ensure the cadaster in Land Use Zoning, Heritage, Lot<br/>Size and Land Reserved for Acquisition Maps are aligned<br/>with property boundaries on this block.</li> </ul>                                                      |  |
| Explanation                                                                                                                                                 | The misalignment between the controls and the cadastre is about 8 metres (at the worst point) as shown below. Would ensure that planning controls of Land Use Zoning, Heritage and Land acquisition are aligned with property boundaries. |  |