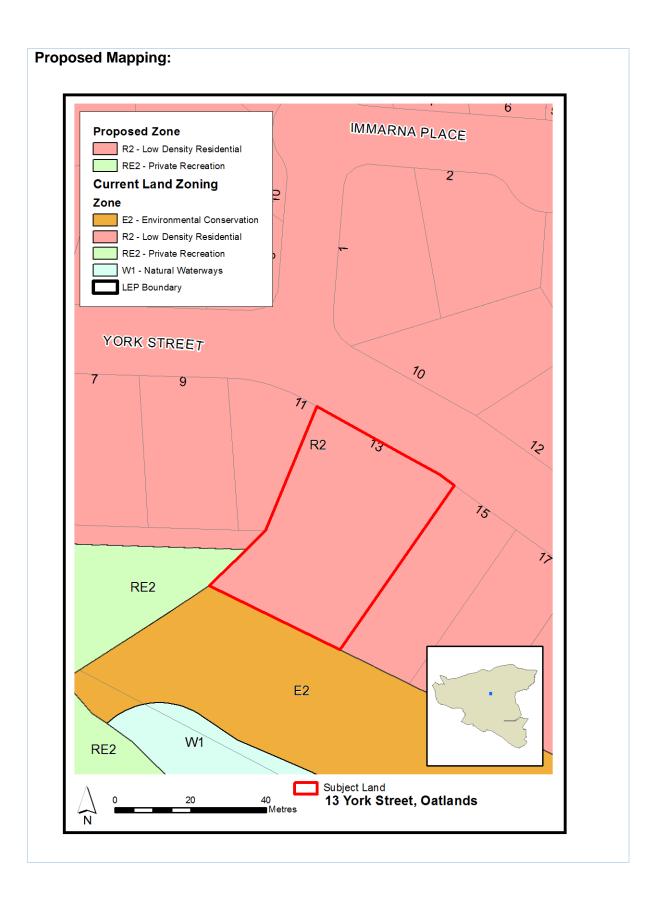

| Item 3                                                                                          |                                                                                                                                                                                                                                                                                                                                                                                                                                                                                |  |
|-------------------------------------------------------------------------------------------------|--------------------------------------------------------------------------------------------------------------------------------------------------------------------------------------------------------------------------------------------------------------------------------------------------------------------------------------------------------------------------------------------------------------------------------------------------------------------------------|--|
| 13 York Street, Oatlands (Lot 1, DP 1232662) Rectify the Land Use Zoning with property boundary |                                                                                                                                                                                                                                                                                                                                                                                                                                                                                |  |
| Proposed Amendment                                                                              | <ul> <li>Change land use zoning from RE2 Public Recreation to R2<br/>Low Density Residential align with property boundary and<br/>purpose built dwelling house on site</li> </ul>                                                                                                                                                                                                                                                                                              |  |
| Explanation                                                                                     | Subdivision certificate SC/156/2017 for the boundary adjustment was applied for under Codes SEPP 2008. The boundary adjustment was required as part of several deferred commencement conditions for DA/897/2015 for Demolition, subdivision of one lot into two, construction of a two storey dwelling, in-ground pool with cabana; associated tree. With regard to the deferred commencement conditions, other issues are still outstanding and DA/897/2015 is not operative. |  |

## **Current Mapping:** IMMARNA PLACE **Current Land Zoning** E2 - Environmental Conservation R2 - Low Density Residential RE2 - Private Recreation W1 - Natural Waterways LEP Boundary 6 YORK STREET 9 R2 RE2 E2 W1 RE2 Subject Land 13 York Street, Oatlands 40 Metres 20