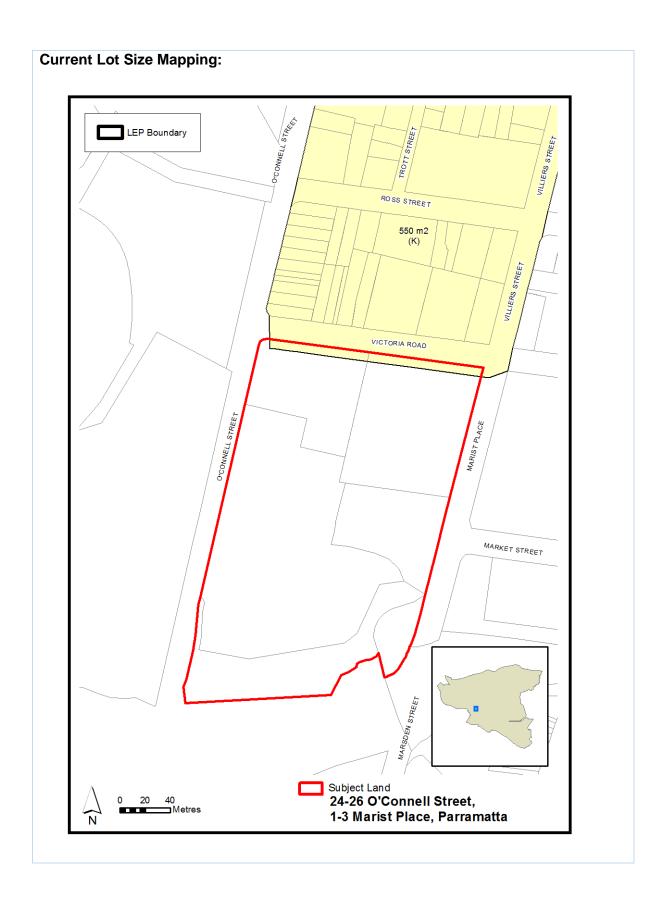

| Item 15                                                                                                                                                     |                                                                                                                                                                                                                                           |  |
|-------------------------------------------------------------------------------------------------------------------------------------------------------------|-------------------------------------------------------------------------------------------------------------------------------------------------------------------------------------------------------------------------------------------|--|
| 24 O'Connell St, 26 O'Connell Street, 1 Marist Place and 3 Marist Place, Parramatta Amend the Land Use Zoning, Heritage, Lot Size and Land Reservation Maps |                                                                                                                                                                                                                                           |  |
| Proposed Amendment                                                                                                                                          | <ul> <li>To ensure the cadaster in Land Use Zoning, Heritage, Lot<br/>Size and Land Reserved for Acquisition Maps are aligned<br/>with property boundaries on this block.</li> </ul>                                                      |  |
| Explanation                                                                                                                                                 | The misalignment between the controls and the cadastre is about 8 metres (at the worst point) as shown below. Would ensure that planning controls of Land Use Zoning, Heritage and Land acquisition are aligned with property boundaries. |  |