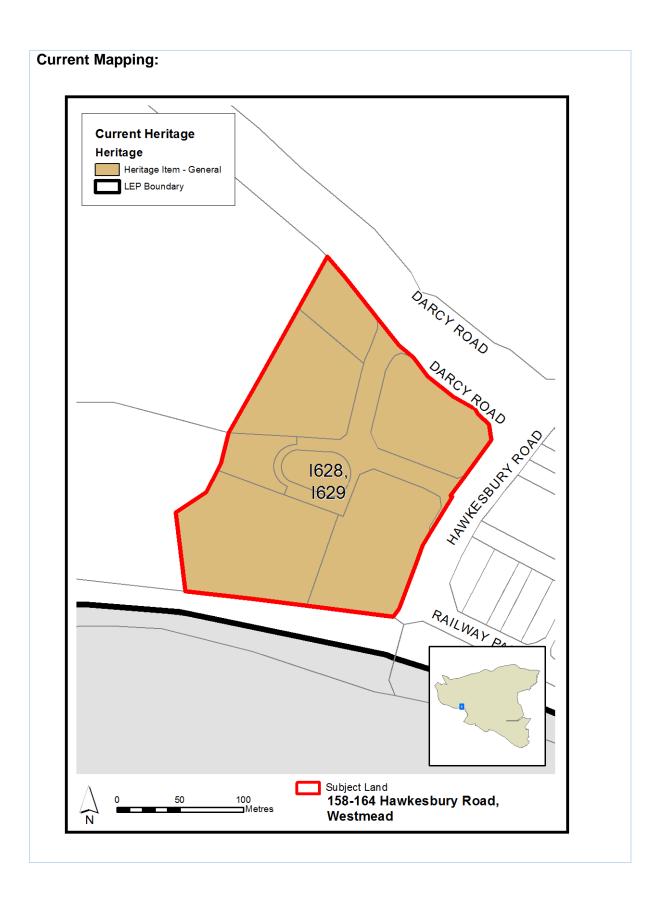

| Item 7                                                                                               |                                                                                                                                                                                                                                                                                                                                               |
|------------------------------------------------------------------------------------------------------|-----------------------------------------------------------------------------------------------------------------------------------------------------------------------------------------------------------------------------------------------------------------------------------------------------------------------------------------------|
| 158-164 Hawkesbury Road, Westmead (Lots 2, 3, 4, 5, 6, DP 1227281) Amend the Heritage Map & Schedule |                                                                                                                                                                                                                                                                                                                                               |
| Proposed Amendment                                                                                   | <ul> <li>To correctly identify the heritage listing of I628 to Lot 1, DP<br/>1227281 and remove heritage listing from other lots on the<br/>site.</li> </ul>                                                                                                                                                                                  |
| Explanation                                                                                          | Council subdivision application SC/211/2016 approved on 3 April 2017 the subdivision of the site into 5 lots and a one dedicated to Council for streets, isolating the heritage item and the heritage listing under I628 to Lot 1, DP 1227281 for the Victorian Residence. The heritage listing may be removed for the remainder of the site. |