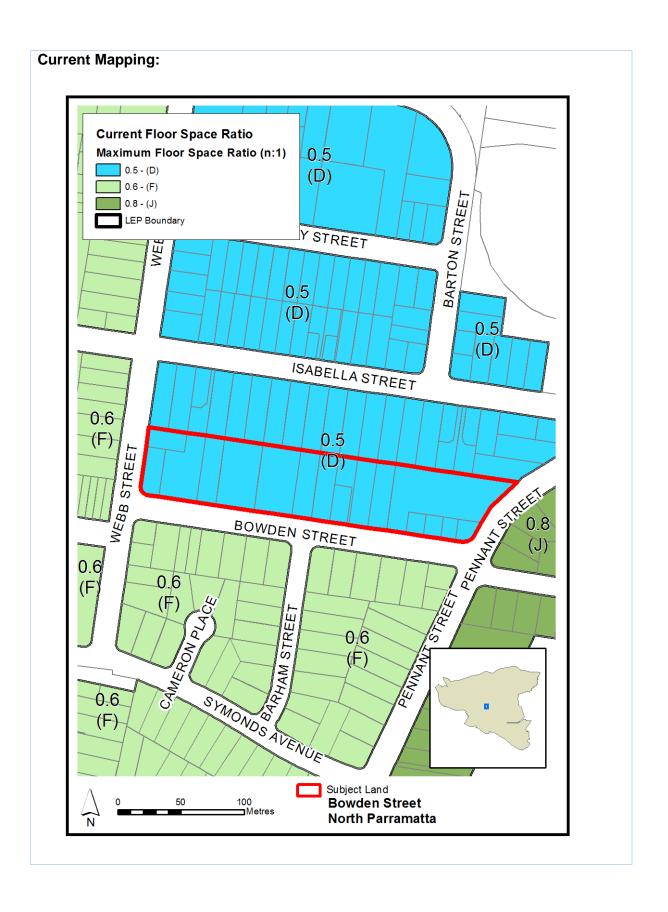

| Item 14                                                                                   |                                                                                                                                                                                                                                                                                                                                   |  |
|-------------------------------------------------------------------------------------------|-----------------------------------------------------------------------------------------------------------------------------------------------------------------------------------------------------------------------------------------------------------------------------------------------------------------------------------|--|
| Northern side of Bowden Street, North Parramatta (between Webb Street and Pennant Street) |                                                                                                                                                                                                                                                                                                                                   |  |
| Amendment of Floor Space Ratio Map                                                        |                                                                                                                                                                                                                                                                                                                                   |  |
| Proposed Amendment                                                                        | To amend the floor space ratio map for R3 Medium Density<br>Residential zoned properties on the northern side of<br>Bowden Street between Webb Street and Pennant Street<br>from 0.5:1 to 0.6:1 as to reflect the standard FSR for this<br>land use zone.                                                                         |  |
| Explanation                                                                               | Change to ensure consistency with all properties zoned R3 on<br>the northern side of Bowden Street to ensure consistency<br>across LZN and FSR maps. It appears that this discrepancy<br>was simply an error/oversight when the FSR map was finalised<br>given the low density single dwelling building stock across the<br>site. |  |