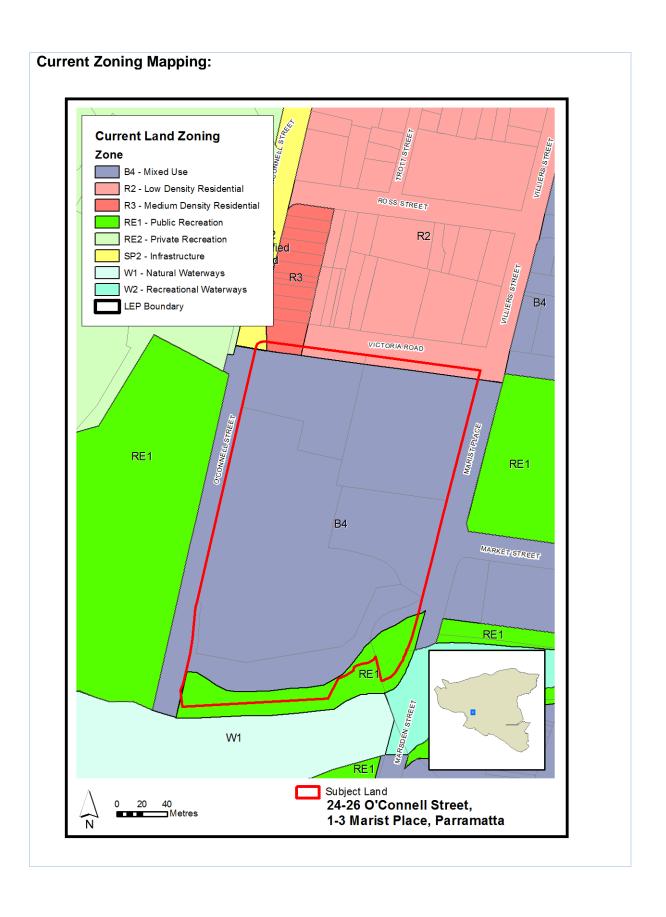

| Item 15                                                                                                                                                     |                                                                                                                                                                                                                                           |  |
|-------------------------------------------------------------------------------------------------------------------------------------------------------------|-------------------------------------------------------------------------------------------------------------------------------------------------------------------------------------------------------------------------------------------|--|
| 24 O'Connell St, 26 O'Connell Street, 1 Marist Place and 3 Marist Place, Parramatta Amend the Land Use Zoning, Heritage, Lot Size and Land Reservation Maps |                                                                                                                                                                                                                                           |  |
| Proposed Amendment                                                                                                                                          | <ul> <li>To ensure the cadaster in Land Use Zoning, Heritage, Lot<br/>Size and Land Reserved for Acquisition Maps are aligned<br/>with property boundaries on this block.</li> </ul>                                                      |  |
| Explanation                                                                                                                                                 | The misalignment between the controls and the cadastre is about 8 metres (at the worst point) as shown below. Would ensure that planning controls of Land Use Zoning, Heritage and Land acquisition are aligned with property boundaries. |  |