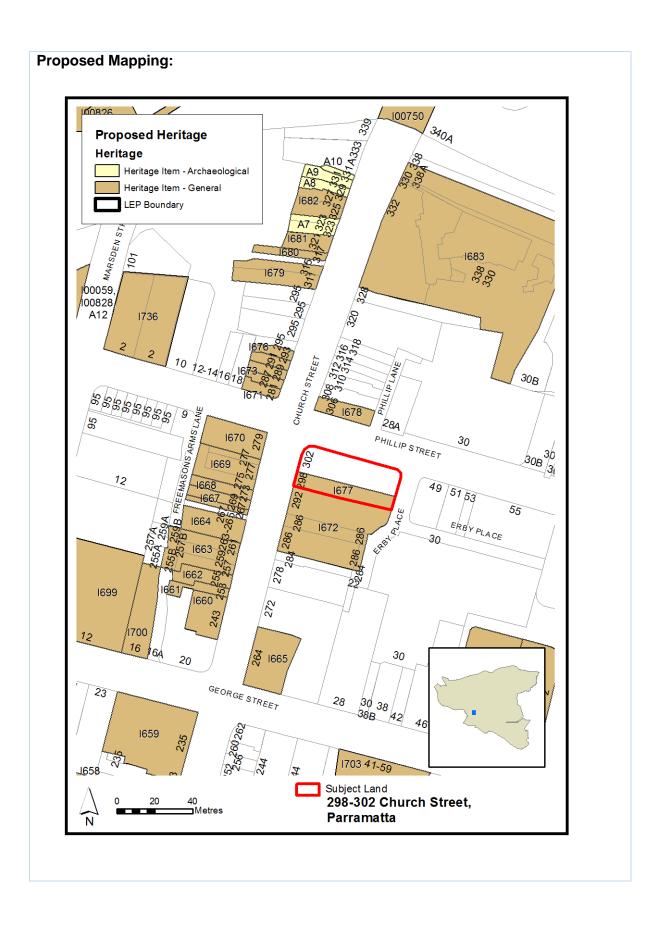

| Item 11                                                    |                                                                                                                                                                              |
|------------------------------------------------------------|------------------------------------------------------------------------------------------------------------------------------------------------------------------------------|
| 298 & 302 Church Street, Parramatta Amend the Heritage Map |                                                                                                                                                                              |
| Proposed Amendment                                         | <ul> <li>To remove the heritage listing of 302 Church Street given<br/>the heritage listing is located within the boundary of the<br/>adjacent 298 Church Street.</li> </ul> |
| Explanation                                                | A site inspection as completed 19 October 2016 where it was evident that the item of heritage significance is next door at 298 Church Street, Parramatta.                    |