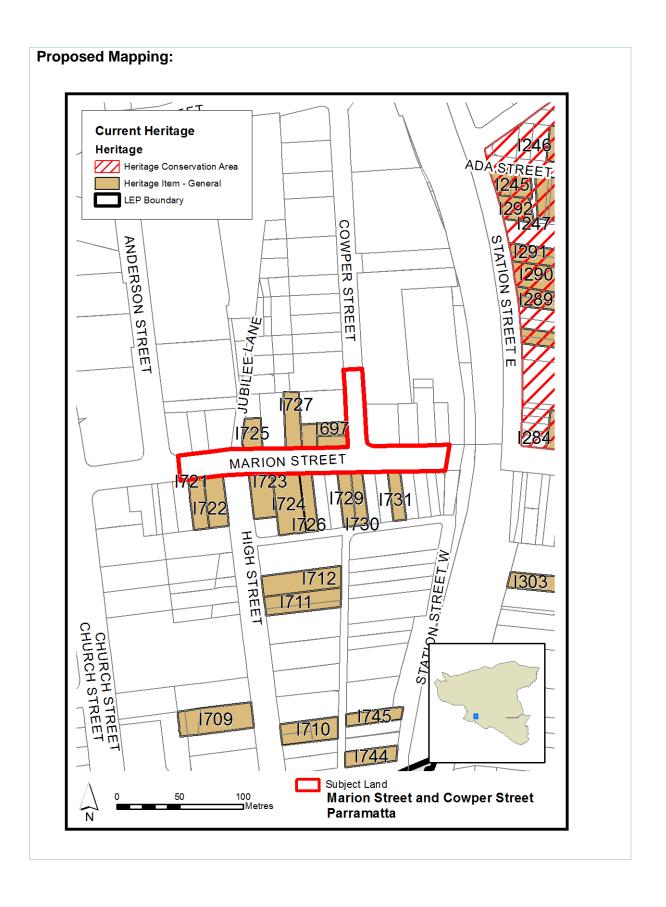

| Item 9                                                      |                                                                                                                                                                                                                                                          |
|-------------------------------------------------------------|----------------------------------------------------------------------------------------------------------------------------------------------------------------------------------------------------------------------------------------------------------|
| Marion and Cowper Street, Parramatta Amend the Heritage Map |                                                                                                                                                                                                                                                          |
| Proposed Amendment                                          | <ul> <li>To remove the heritage mapping of these roads and their<br/>labels '94' and '111' respectively as they are not identified<br/>in the LEP and do not have any heritage significance.</li> </ul>                                                  |
| Explanation                                                 | Neither item is listed in Sch. 5 of the PLEP 2011, Neither are these areas defined as archaeological sites in Schedule 5 of the LEP. From investigations conducted by staff, the inclusion of these items on the heritage map appears to be a map error. |