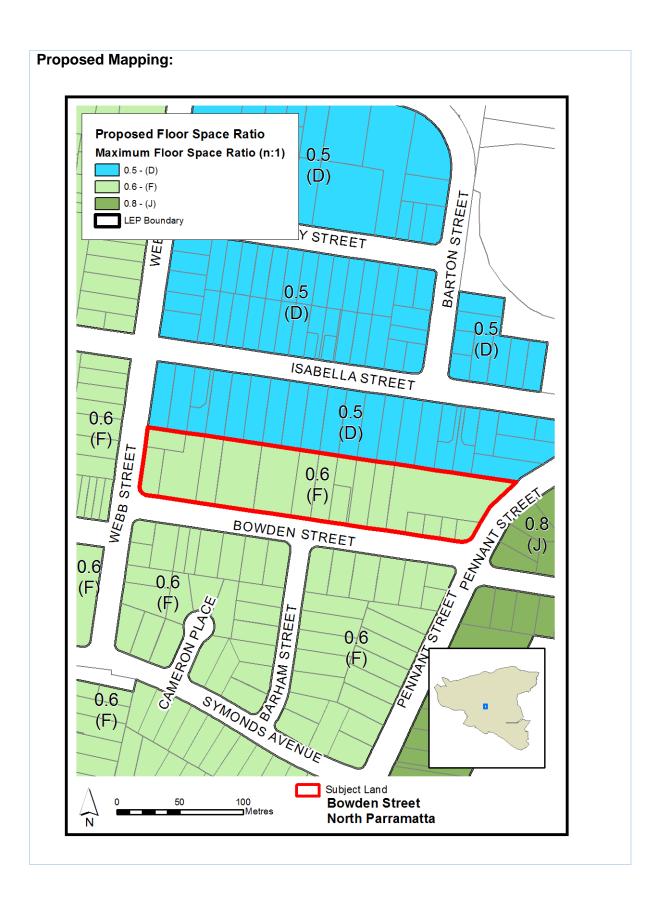

| Item 14                                                                                   |                                                                                                                                                                                                                                                                                                                                   |  |
|-------------------------------------------------------------------------------------------|-----------------------------------------------------------------------------------------------------------------------------------------------------------------------------------------------------------------------------------------------------------------------------------------------------------------------------------|--|
| Northern side of Bowden Street, North Parramatta (between Webb Street and Pennant Street) |                                                                                                                                                                                                                                                                                                                                   |  |
| Amendment of Floor Space Ratio Map                                                        |                                                                                                                                                                                                                                                                                                                                   |  |
| Proposed Amendment                                                                        | To amend the floor space ratio map for R3 Medium Density<br>Residential zoned properties on the northern side of<br>Bowden Street between Webb Street and Pennant Street<br>from 0.5:1 to 0.6:1 as to reflect the standard FSR for this<br>land use zone.                                                                         |  |
| Explanation                                                                               | Change to ensure consistency with all properties zoned R3 on<br>the northern side of Bowden Street to ensure consistency<br>across LZN and FSR maps. It appears that this discrepancy<br>was simply an error/oversight when the FSR map was finalised<br>given the low density single dwelling building stock across the<br>site. |  |