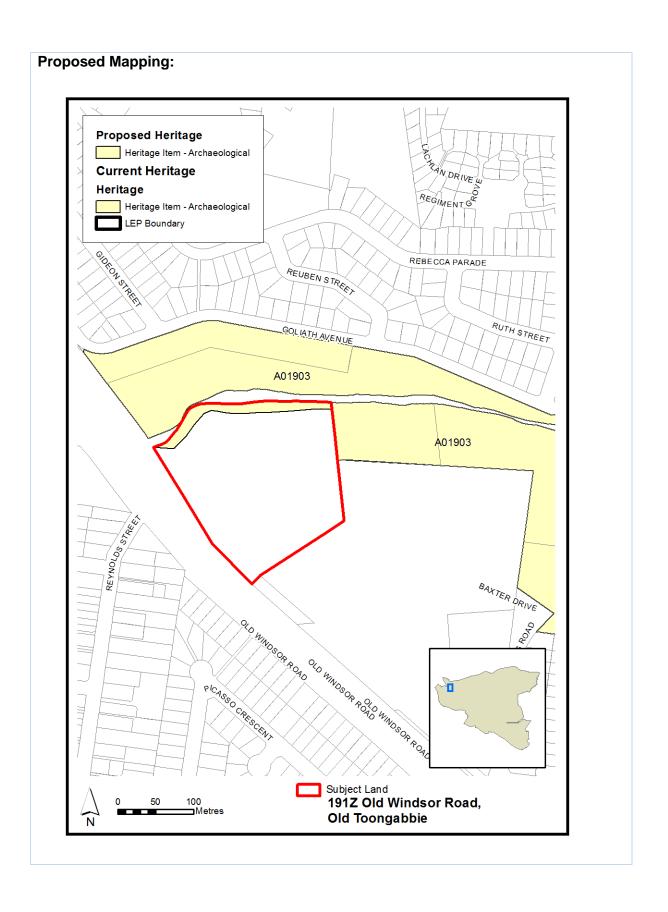

| Item 6                                                                                          |                                                                                                                                                                                                                                                                                                                        |  |
|-------------------------------------------------------------------------------------------------|------------------------------------------------------------------------------------------------------------------------------------------------------------------------------------------------------------------------------------------------------------------------------------------------------------------------|--|
| 191Z Old Windsor Road, Old Toongabbie (Part Lot 1, DP 780050) Amend the Heritage Map & Schedule |                                                                                                                                                                                                                                                                                                                        |  |
| Proposed Amendment                                                                              | <ul> <li>To list northern part Lot 1, DP780050 as part of item<br/>A01903 in Schedule 5 to reflect the extent of the State<br/>listing of Toongabbie Government Farm Archaeology Site.</li> </ul>                                                                                                                      |  |
| Explanation                                                                                     | Toongabbie Government Farm Archaeological Site A01903 State listing affects part of Lot 1, DP 780050. This part of the property is listed in Schedule 5 of Parramatta LEP, is included in the NSW SHI Heritage Inventory for the site and also the northern edge of Lot 1, DP 780050 is mapped on SHR 01903 Plan 2115. |  |