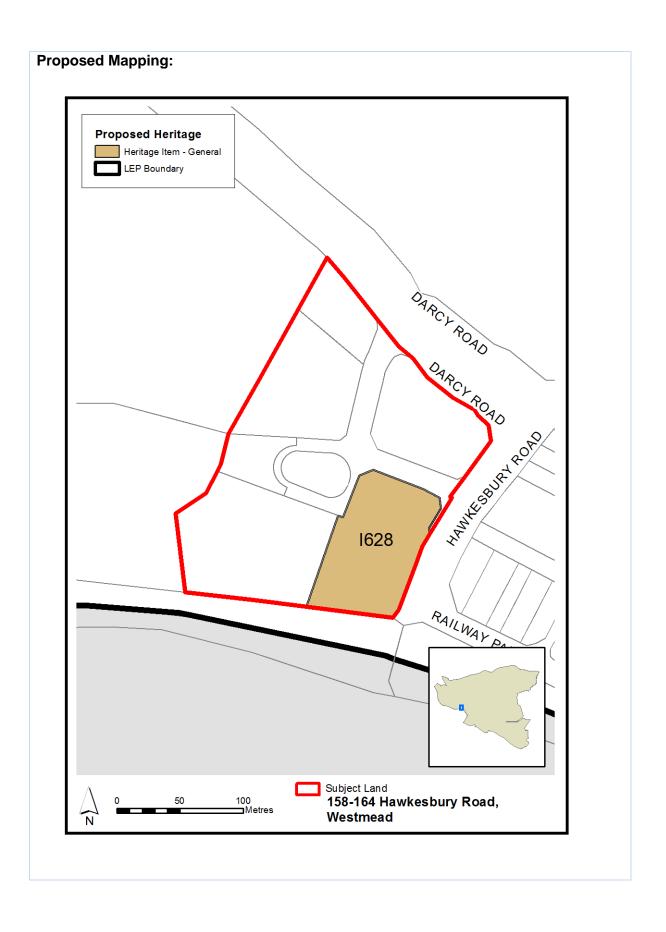

| Item 7                                                                                               |                                                                                                                                                                                                                                                                                                                                               |
|------------------------------------------------------------------------------------------------------|-----------------------------------------------------------------------------------------------------------------------------------------------------------------------------------------------------------------------------------------------------------------------------------------------------------------------------------------------|
| 158-164 Hawkesbury Road, Westmead (Lots 2, 3, 4, 5, 6, DP 1227281) Amend the Heritage Map & Schedule |                                                                                                                                                                                                                                                                                                                                               |
| Proposed Amendment                                                                                   | <ul> <li>To correctly identify the heritage listing of I628 to Lot 1, DP<br/>1227281 and remove heritage listing from other lots on the<br/>site.</li> </ul>                                                                                                                                                                                  |
| Explanation                                                                                          | Council subdivision application SC/211/2016 approved on 3 April 2017 the subdivision of the site into 5 lots and a one dedicated to Council for streets, isolating the heritage item and the heritage listing under I628 to Lot 1, DP 1227281 for the Victorian Residence. The heritage listing may be removed for the remainder of the site. |