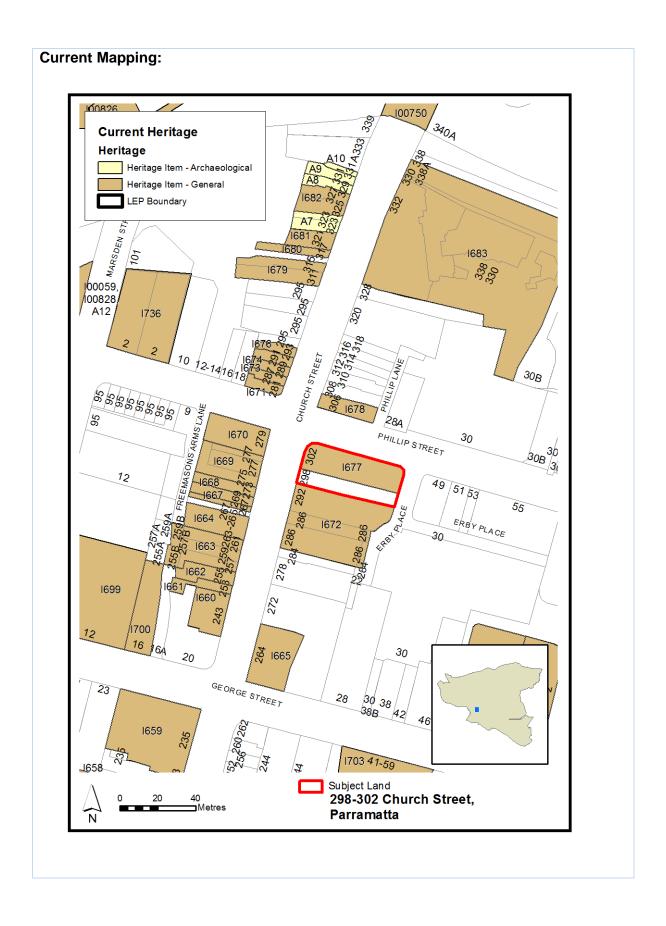

| Item 11                                                    |                                                                                                                                                                              |
|------------------------------------------------------------|------------------------------------------------------------------------------------------------------------------------------------------------------------------------------|
| 298 & 302 Church Street, Parramatta Amend the Heritage Map |                                                                                                                                                                              |
| Proposed Amendment                                         | <ul> <li>To remove the heritage listing of 302 Church Street given<br/>the heritage listing is located within the boundary of the<br/>adjacent 298 Church Street.</li> </ul> |
| Explanation                                                | A site inspection as completed 19 October 2016 where it was evident that the item of heritage significance is next door at 298 Church Street, Parramatta.                    |