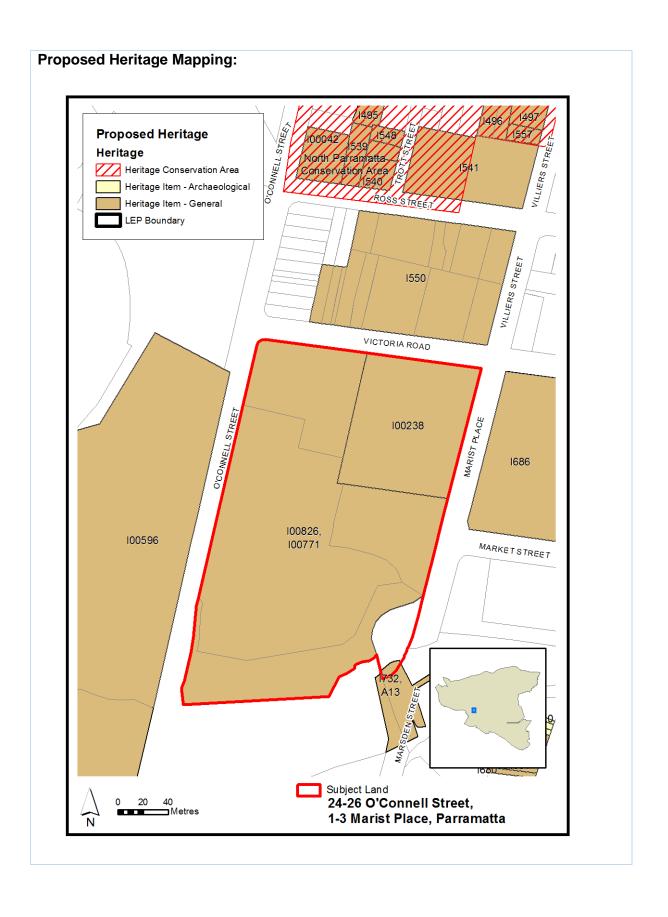

| Item 15                                                                                                                                                     |                                                                                                                                                                                                                                           |  |
|-------------------------------------------------------------------------------------------------------------------------------------------------------------|-------------------------------------------------------------------------------------------------------------------------------------------------------------------------------------------------------------------------------------------|--|
| 24 O'Connell St, 26 O'Connell Street, 1 Marist Place and 3 Marist Place, Parramatta Amend the Land Use Zoning, Heritage, Lot Size and Land Reservation Maps |                                                                                                                                                                                                                                           |  |
| Proposed Amendment                                                                                                                                          | <ul> <li>To ensure the cadaster in Land Use Zoning, Heritage, Lot<br/>Size and Land Reserved for Acquisition Maps are aligned<br/>with property boundaries on this block.</li> </ul>                                                      |  |
| Explanation                                                                                                                                                 | The misalignment between the controls and the cadastre is about 8 metres (at the worst point) as shown below. Would ensure that planning controls of Land Use Zoning, Heritage and Land acquisition are aligned with property boundaries. |  |