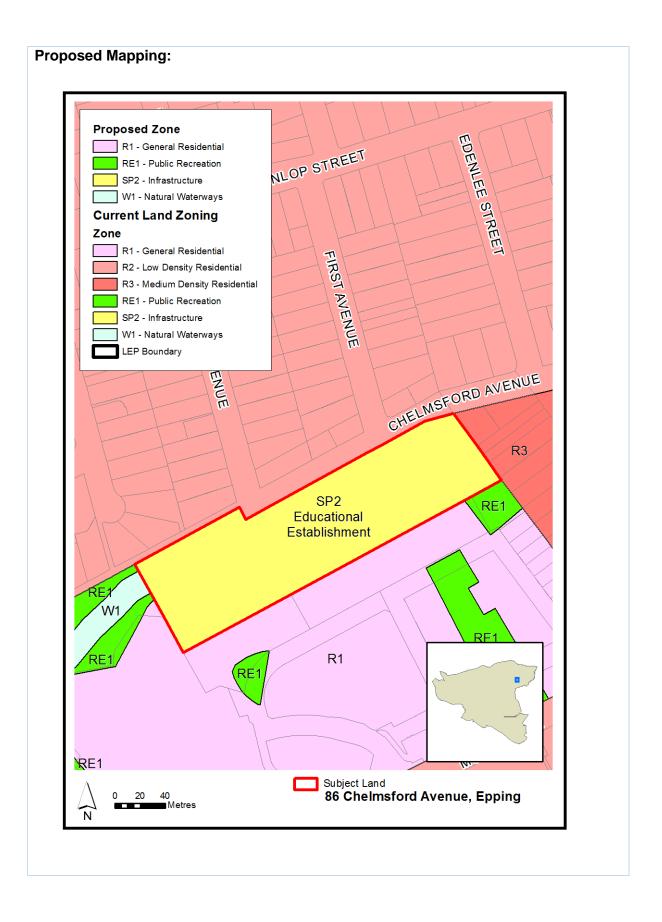

| Item 4                                                                                             |                                                                                                                                                                                                                   |  |
|----------------------------------------------------------------------------------------------------|-------------------------------------------------------------------------------------------------------------------------------------------------------------------------------------------------------------------|--|
| 86 Chelmsford Avenue, Epping (Lot 1, DP 582172) Rectify the Land Use Zoning with property boundary |                                                                                                                                                                                                                   |  |
| Proposed Amendment                                                                                 | Change land use zoning along the western boundary from R1 General Residential and W1 Natural Waterways to SP2 Infrastructure to align with property boundary and purpose built educational establishment on site. |  |
| Explanation                                                                                        | A western boundary was adjusted and should reflect SP2 educational establishment use for the site. This is reflected in Planning Certificate issued 21 July 2017 (Council Ref: D05168989)                         |  |