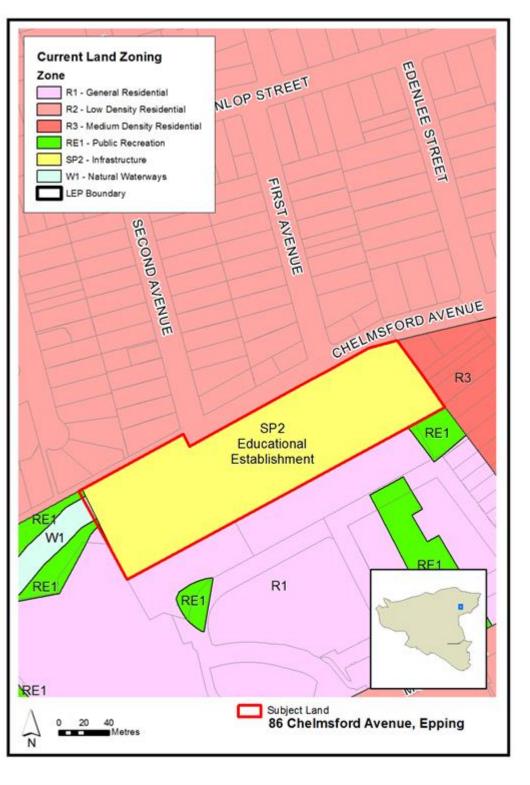

| Item 4                                                                                             |                                                                                                                                                                                                                   |  |
|----------------------------------------------------------------------------------------------------|-------------------------------------------------------------------------------------------------------------------------------------------------------------------------------------------------------------------|--|
| 86 Chelmsford Avenue, Epping (Lot 1, DP 582172) Rectify the Land Use Zoning with property boundary |                                                                                                                                                                                                                   |  |
| Proposed Amendment                                                                                 | Change land use zoning along the western boundary from R1 General Residential and W1 Natural Waterways to SP2 Infrastructure to align with property boundary and purpose built educational establishment on site. |  |
| Explanation                                                                                        | A western boundary was adjusted and should reflect SP2 educational establishment use for the site. This is reflected in Planning Certificate issued 21 July 2017 (Council Ref: D05168989)                         |  |